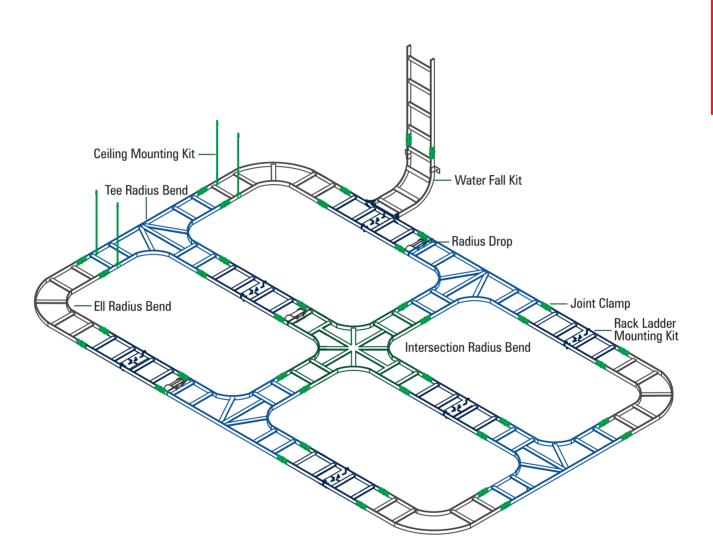

## Overview

Cable Runway is vital part of cable management of horizontal & backbone cable in IT infrastructure. NetRack offers Runway & accessories, which are completely modular, made of Special profile steel tube with high strength and low weight to minimize deflections with highest quality standards under stringent ISO 9001 | ISO 14001 | ISO 27001 | ISO 45001 Manufacturing & Quality management system to ensure highest quality product.

Standard Runway available in 12, 18, 20 & 24 Inch configuration to handle different volume of cables NetRack Offers complete range of accessories to fix the Runway above the rack or on the Rack or Below the ceiling and complete management.