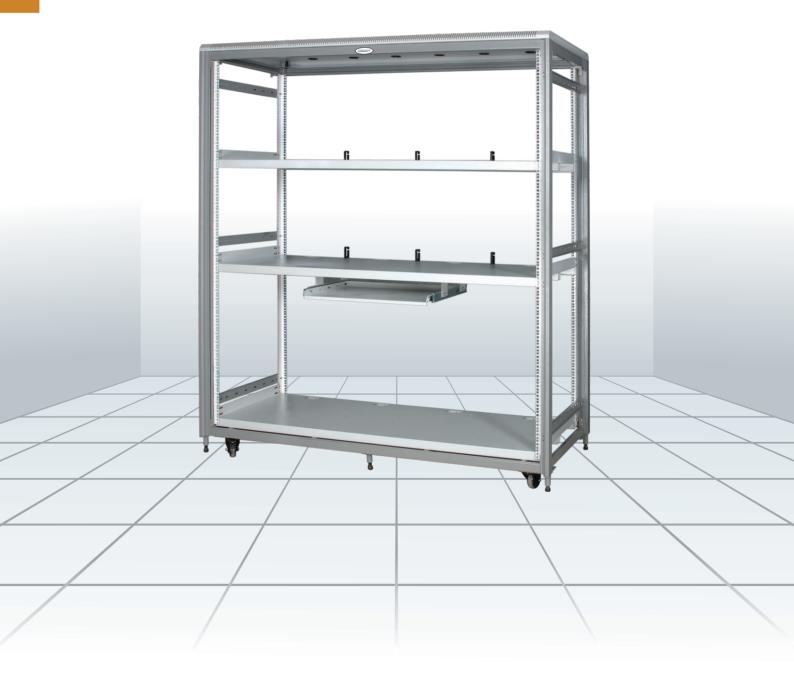

## Overview

The Racks are tailor made to customer requirement and available in completely steel or aluminum & Steel composite. The Design is completely modular and CKD construction allow to fast and easy assembly at site. Rack subassembly powder coated with highest quality standards under stringent ISO 9001-2008 Manufacturing & Quality management system to ensure highest quality product.

Generally these racks are preferred to use as open frame. To meet some special requirement NetRack offers front Doors, Back Doors, Side Panels as option.

## Features

- Completely Modular and CKD Construction
- State-of-the-art manufacturing methods provide the best product quality and fastest delivery in the industry
- Power coated finish with seven tank pretreatment process meeting ASTM standard
- Grounding & Bonding options
- 2 or 4 Fan module mount provision on top cover
- Preconfigured to use key board shelves, Power distributions, data distribution