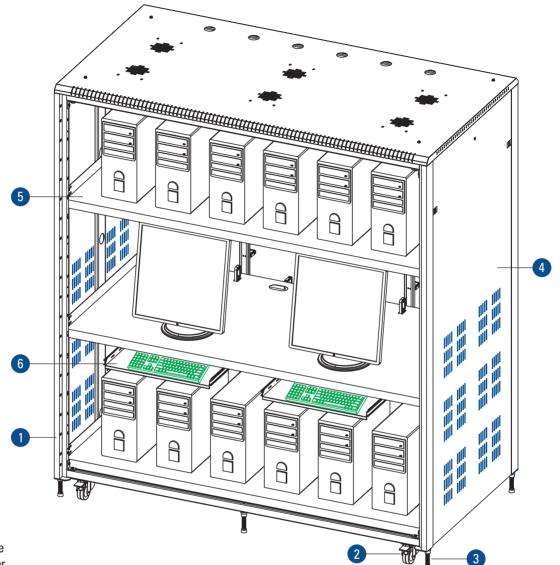

## **Customised Racks Configurator Drawing with Critical Parts**

- 1. Frame
- 2. Caster
- 3. Leveller
- 4. Side Panel
- 5. Shelf
- 6. Keyboard Shelf