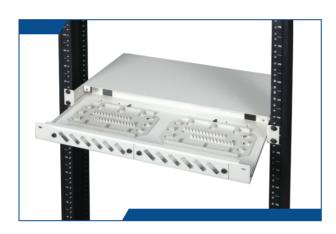

## Overview

LIU manufactured out of steel sheet punched, formed, welded and Powder coated with highest quality standards under stringent ISO 9001-2008 Manufacturing & Quality management system to ensure highest quality product.

Standard model will be I U / 19" box with options of front coupler plates.

| Technical Data:            |                           |
|----------------------------|---------------------------|
| Basic Chasis               | Steel                     |
| Construction               | Sliding Type              |
| Mounting                   | 19"/21" Rack Mount        |
| Standard Finish            | Powder Coated             |
| Slicing & Cable Management | PVC                       |
| Standard Colour            | Grey & Off White or Black |