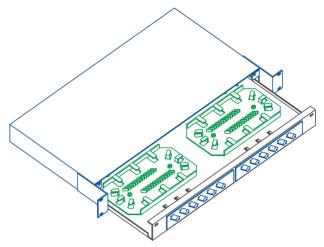

Standard model will be I U / 19" box with options of front coupler plates.

| Technical Data:            |                           |
|----------------------------|---------------------------|
| Basic Chasis               | Steel                     |
| Construction               | Sliding Type              |
| Mounting                   | 19"/21" Rack Mount        |
| Standard Finish            | Powder Coated             |
| Slicing & Cable Management | PVC                       |
| Standard Colour            | Grey & Off White or Black |

## Note:

Other Colour powder coating on request.

| Model Matrix & Dimensions |              |
|---------------------------|--------------|
| Description               | Part No.     |
| LIU/6Port/1U              | LIU-6P-1     |
| LIU/12Port/1U             | LIU-12P-1    |
| LIU/24Port/1U             | LIU-24P-1    |
| Front Panel 3+3/Duplex    | FP-33-D-SC   |
| Front Panel 6+6/Duplex    | FP-66-D-SC   |
| Front Panel 12+12/Duplex  | FP-1212-D-SC |
| Front Panel 3+3/Simplex   | FP-33-S-SC   |
| Front Panel 6+6/Simplex   | FP-66-S-SC   |
| Front Panel 12+12/Simplex | FP-1212-S-SC |