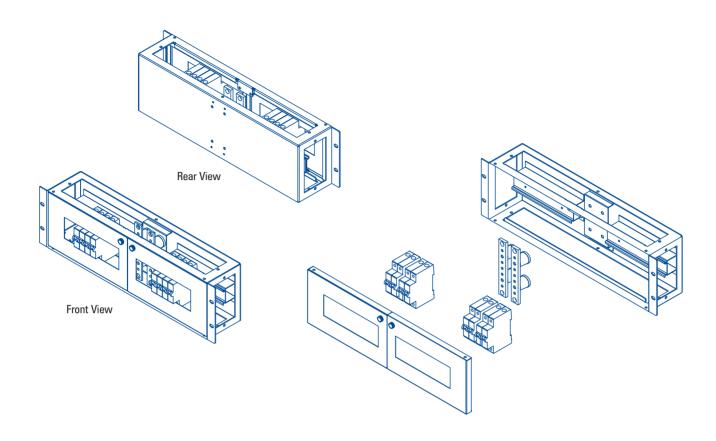

## Overview

DC Power Distribution (DCDB) is very important accessory for Telecom racks as majority of equipments work on DC voltage, NetRack after carefully studying the Requirements offer 120A to 2000 Amp systems with 20X3mm to 100X10mm high quality Coper BUSBARS with tapped hole for power cable Termination to mange different requirements in industry.

The Standard models of 19, 21 or 23 inch standard, Available with MCB mounting OR with out MCB Mounting can be 3U, 4U and 6U variants based Current and Internal configurations. DCDB can be customised based on special large Requirements.