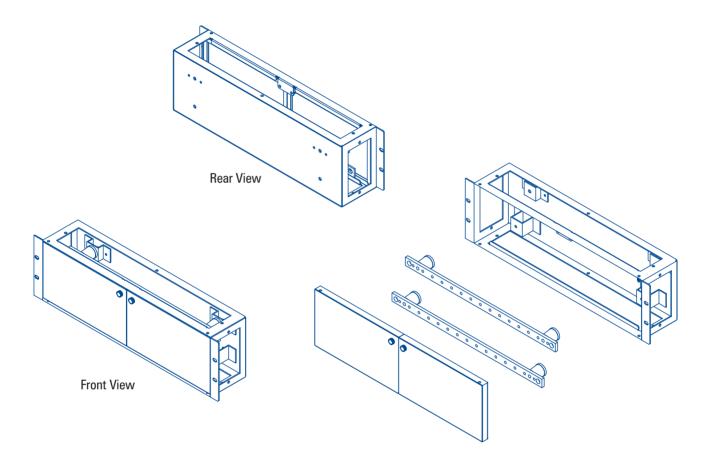

## Overview

DC Power Distribution (DCDB) is very important accessory for Telecom racks as majority of equipments work on DC voltage, NetRack after carefully studying the Requirements offer 120A to 2000 Amp systems with 20X3mm to 100X10mm high quality Coper BUSBARS with tapped hole for power cable Termination to mange different requirements in industry.

The Standard models of 19, 21 or 23 inch standard, Available with MCB mounting OR with out MCB Mounting can be 3U, 4U and 6U variants based Current and Internal configurations. DCDB can be customised based on special large Requirements.