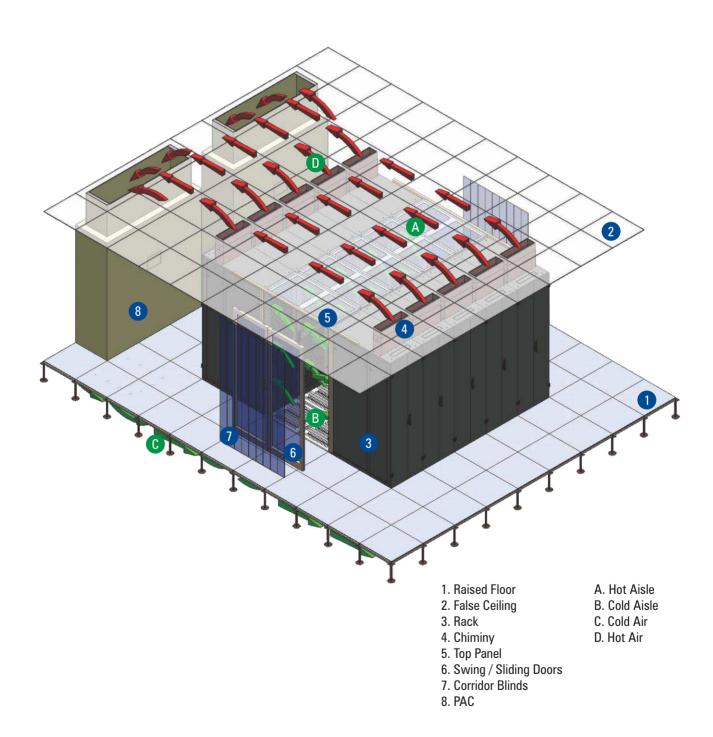

## **Design Concept - Horizontal Panel with Chimney**

The CAC concept is achieved by enclosing both ends of the cold aisle and are closed using Swing / Sliding Doors or Blinds for cold air containment. In addition all cabinets are fitted with Plinth, Rack Side Thermal Sealing and Blanking Panels between the equipment, in this way the only route for the Cold air is through the equipment.

The Hot air returns to PAC through chimney above False ceiling and Plain Door Blocks the Hot air moving to other area. This concept is the best option as per NetRack.

In this concept Top panel is perpendicular to Floor & Installed on the rack Top panel.

Top panel is composite with metal and toughened glass / Poly carbonate top Panel for lighting in corridor area can have provision for FM 200 / NOVEC lines. Smoke and other required sensors as per data centre standards.