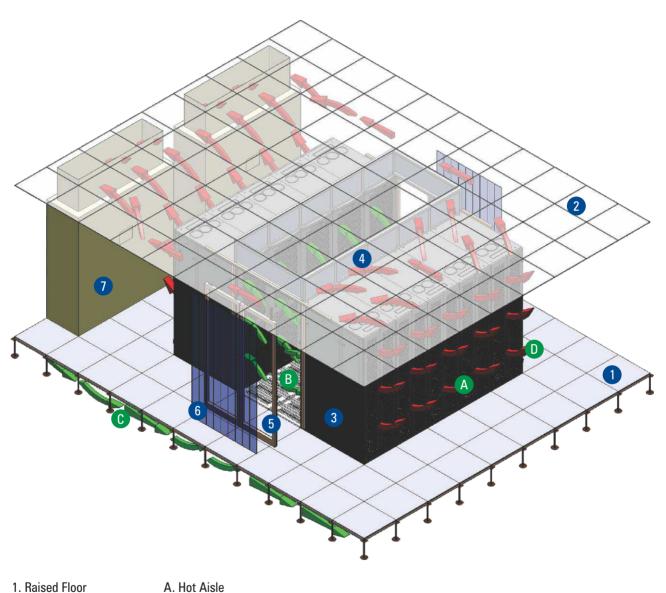

## **Design Concept - Vertical Panel without chimney**

The concept is achieved by enclosing both ends of the cold aisle and are closed using Swing / Sliding Doors or Blinds for cold air containment. In addition all cabinets are fitted with Plinth, Air Seal Kit and blanking panels between the equipment and route the Cold air through the equipment.

The Hot air returns to PAC through remaining area as shown in the Concept Drawing

In this Concept Top panel is Perpendicular to Floor & Installed on the rack top panel vertically touches false ceiling, top panel is composite metal toughened glass / Poly carbonate for Lighting can be customized

- 1. Raised Floor
- 2. False Ceiling
- 3. Rack 4. Top panel
- D. Hot air

B. Cold Aisle

C. Cold Air

- 5. Swing / Sliding Doors
- 6. Corridor Blinds
- 7. PAC