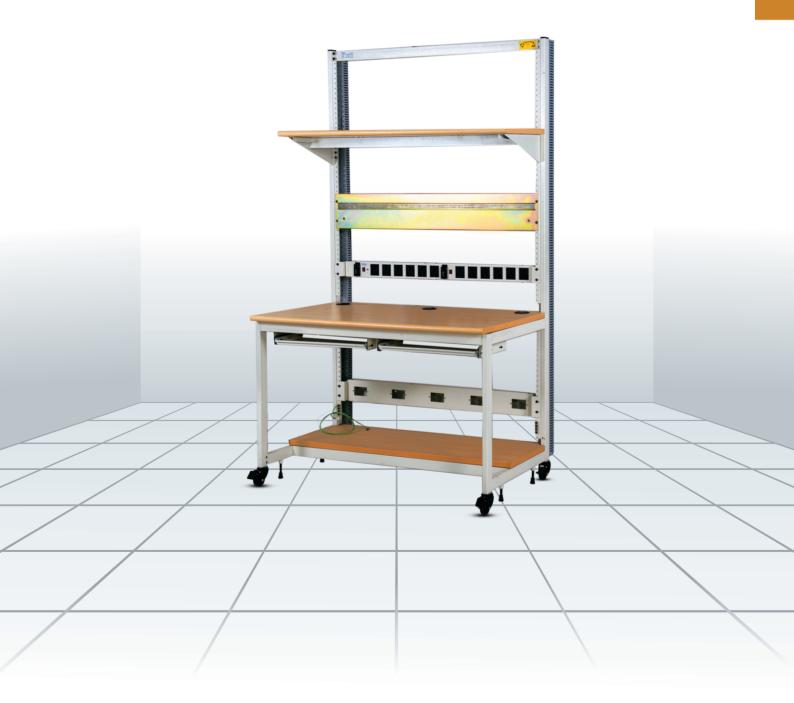

## Overview

The Table frame is made of 50X25X2MM / or 100X50X2MM high quality structural tube and designed completely modular. NetRack offers both ESD & Non ESD table and completed ESD accessories

General scope includes modular Frame, ESD or non ESD post formed centre tabletops, Lipped bottom tabletops and Cantilever shelf. The lab table dimensions (Height, Depth and Length) is customer specific.

- Completely Knock down construction
- Composite construction basic frame-Steel powder coated to meet ASTM standard
- Table top made of Post formed / Lipped tabled tops
- Cable channel for both vertical and horizontal cable management
- Vertically adjustable Power Distribution and Data Distribution Channels
- Casters and Levellers for moving and aligning to suit site conditions
- Vertically Adjustable Earthing strips, DIN Rails with support to suit different lab environments

## **Accessories:**

- Cable Organizers
- Data Distibution Channel
- DIN Rail Channel
- Drawer Units
- Key Board Shelf
- 19" Rack/Arrangement
- ESD Accessories-
  - Anti-Static Mat
  - Table Ground Kit
  - Wrist Band
  - Equipment Ground Kit