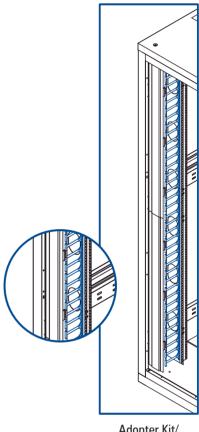

## Overview

Adopter Kit used in 800 wide Racks, which converts to 19" Standard with provision of Cable Management. The Adopter made of Formed Steel and Powder coated will have a provision to fix either Loop or Channel and Modular. NetRack offers both Loop type and Channel type Cable management, this comes with 3 variants:

- 1. Front & Back Loops
- 2. Front Closed with Door & Back Loops
- 3. Front & Back Closed with Doors

Adopter Kit with 40 mm X 2 Loop

Adopter Kit with 90 mm Loop

Adopter Kit/ Closed Door

| Model Matrix & Dimensions                  |                |                              |
|--------------------------------------------|----------------|------------------------------|
| Description                                | Part No.       | Construction                 |
| 19" Adoptor Kit/XXU/Loops                  | AK-XX-L        |                              |
| 19" Adoptor Kit/XXU/Loops/ Type1           | AK-XX-L-001    |                              |
| 19" Adoptor Kit/XXU/Closed/ Door/100-2     | AK-XX-CD-100-2 | Formed Steel & Powder Coated |
| 19" Adoptor Kit/XXU/Closed/ Door/100x100-4 | AK-XX-CD-100-4 | Formed Steel & Fowder Coated |
| 19" Adoptor Kit/XXU/Closed/ Door/150-2     | AK-XX-CD-150-2 |                              |
| 19" Adoptor Kit/XXU/Closed/ Door/150x150-4 | AK-XX-CD-150-4 |                              |