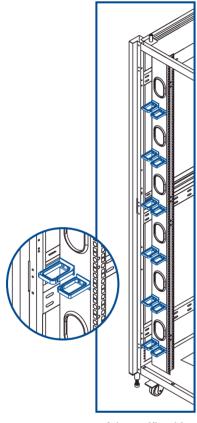

## Overview

Adopter Kit used in 800 wide Racks, which converts to 19" Standard with provision of Cable Management. The Adopter made of Formed Steel and Powder coated will have a provision to fix either Loop or Channel and Modular. NetRack offers both Loop type and Channel type Cable management, this comes with 3 variants:

- 1. Front & Back Loops
- 2. Front Closed with Door & Back Loops
- 3. Front & Back Closed with Doors

Adopter Kit with 40 mm X 2 Loop

Adopter Kit with 90 mm Loop

Adopter Kit/ Closed Door

| Model Matrix & Dimensions                  |                |                              |
|--------------------------------------------|----------------|------------------------------|
| Description                                | Part No.       | Construction                 |
| 19" Adoptor Kit/XXU/Loops                  | AK-XX-L        |                              |
| 19" Adoptor Kit/XXU/Loops/ Type1           | AK-XX-L-001    |                              |
| 19" Adoptor Kit/XXU/Closed/ Door/100-2     | AK-XX-CD-100-2 | Formed Steel & Powder Coated |
| 19" Adoptor Kit/XXU/Closed/ Door/100x100-4 | AK-XX-CD-100-4 | Formed Steel & Fowder Coated |
| 19" Adoptor Kit/XXU/Closed/ Door/150-2     | AK-XX-CD-150-2 |                              |
| 19" Adoptor Kit/XXU/Closed/ Door/150x150-4 | AK-XX-CD-150-4 |                              |