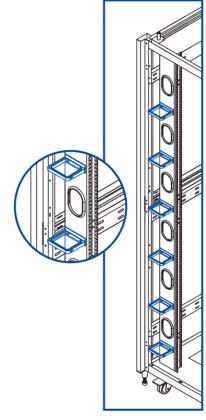

## Overview

Adopter Kit used in 800 wide Racks, which converts to 19" Standard with provision of Cable Management. The Adopter made of Formed Steel and Powder coated will have a provision to fix either Loop or Channel and Modular. NetRack offers both Loop type and Channel type Cable management, this comes with 3 variants:

- 1. Front & Back Loops
- 2. Front Closed with Door & Back Loops
- 3. Front & Back Closed with Doors

Adopter Kit with 40 mm X 2 Loop

Adopter Kit with 90 mm Loop

Adopter Kit/ Closed Door

| Model Matrix & Dimensions                  |                |                              |
|--------------------------------------------|----------------|------------------------------|
| Description                                | Part No.       | Construction                 |
| 19" Adoptor Kit/XXU/Loops                  | AK-XX-L        |                              |
| 19" Adoptor Kit/XXU/Loops/ Type1           | AK-XX-L-001    |                              |
| 19" Adoptor Kit/XXU/Closed/ Door/100-2     | AK-XX-CD-100-2 | Formed Steel & Powder Coated |
| 19" Adoptor Kit/XXU/Closed/ Door/100x100-4 | AK-XX-CD-100-4 | Formed Steel & Fowder Coated |
| 19" Adoptor Kit/XXU/Closed/ Door/150-2     | AK-XX-CD-150-2 |                              |
| 19" Adoptor Kit/XXU/Closed/ Door/150x150-4 | AK-XX-CD-150-4 |                              |