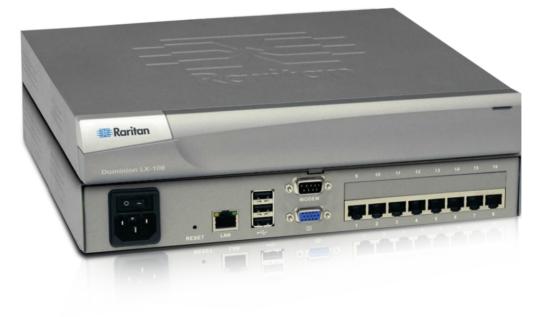

## DLX KVM-Over-IP for Small to Midsize Businesses

Dominion® LX is Raritan's affordable KVM-over-IP switch that provides IT managers in small and midsize business (SMB) environments with local and remote BIOS-level server management in 8 port and 16 port switches (expandable to 256 servers with tiering)

It's ideal for Small to Midsize Businesses looking for a small footprint and reliability with affordability

| Models            |                                                                                                              |
|-------------------|--------------------------------------------------------------------------------------------------------------|
| Dominion LX Model | Description                                                                                                  |
| DLX-108           | Economical 8-port KVM-over-IP switch, 1 remote,<br>1 local user, virtual media, single power and single LAN  |
| DLX-116           | Economical 16-port KVM-over-IP switch,<br>1 remote, 1 local user, virtual media, single power and single LAN |
| DLX-216           | Economical 16-port KVM-over-IP switch, 2 remote, 1 local user, virtual media, single power and single LAN    |