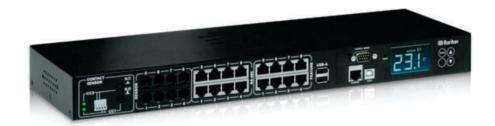

## Smart Rack Controller (EMX) from Raritan

Raritan's environmental rack controller is an IP-based appliance that allows you to use any of Raritan's sensors such as temperature, humidity, air pressure and airflow

- Works with Raritan's Power IQ® energy management software and dcTracke® DCIM software
- Up to 16 sensors per EMX2-111
- Up to 128 sensors per EMX2-888
- Wired or wireless network options
- USB camera option