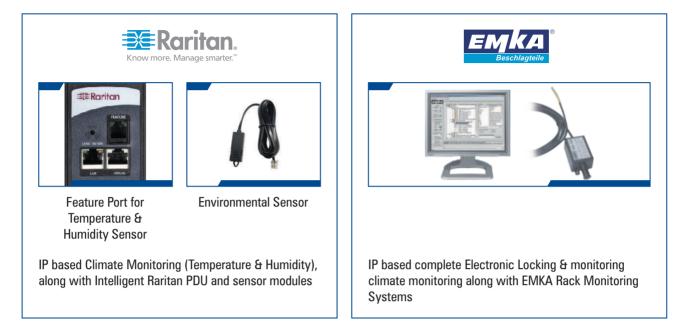

## Climate Monitoring on IP

## Smart Rack Controller (EMX) from Raritan

Raritan's environmental rack controller is an IP-based appliance that allows you to use any of Raritan's sensors such as temperature, humidity, air pressure and airflow

- Works with Raritan's Power IQ® energy management software and dcTracke® DCIM software
- Up to 16 sensors per EMX2-111
- Up to 128 sensors per EMX2-888
- Wired or wireless network options
- USB camera option

## **Environment Sensors**

- Temperature
- Humidity
- Airflow
- Air pressure
- Contact closure enables use of additional sensors, including water, smoke, door open/closed and door locked.